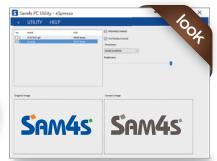

Home Screen.

Graphic Logo Screen.

PLU PGM Screen.

| becketov       | COURT | 1014  | TALEFRINE                | 00   |
|----------------|-------|-------|--------------------------|------|
| MUTS.          | - 1   | 85.20 | Participa_21_20111201_11 | 1327 |
| AGETTS.        | - 6   | 65.30 | _                        |      |
| NONTH          |       | (6.70 | GRANCY BRINGS.           | ×    |
| MYSICE         |       | 89.20 |                          |      |
| 9400 9440      |       | #8.00 | <b>□</b> surmous         |      |
| CHRADADS       |       | 65.30 |                          |      |
| HOME/HONIOD#   | - 1   |       |                          |      |
| Didented       | - 3   | 85.20 |                          |      |
| pewerts.       |       | 65.30 |                          |      |
| MINISTER       |       | 480   |                          |      |
| PEWERNELI TITL | - 1   | 65.00 |                          |      |
| cent           | 1.00  | 13.71 |                          |      |
| SANCTON;       |       | 69.40 |                          |      |
|                |       |       |                          |      |
|                |       |       |                          |      |