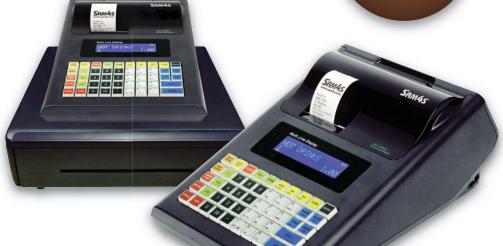

Sales Viewer Screen.

Easy to use PC utility for the Sam4s ER-230BEJ cash register. Simply connect your cash register to your PC and you are ready to go!

Take the hassle out of creating new products, updating prices or printing A4 sales reports. Espresso is an easy to use PC utility which allows you to upload your cash register program to your PC, make product changes, create new products and then easily update your cash register.